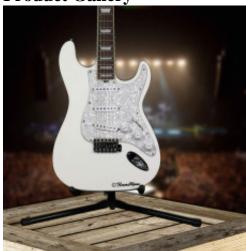

## Hamiltone NT-ST White Electric Guitar

**Brand:** Hamiltone

**Product Code:** 010-white-hgt

**Availability:** 2 **Weight:** 0.00kg

**Dimensions:** 0.00cm x 0.00cm x 0.00cm

Call for Price: 260-804-0424

**Short Description** 

Neck through/ST style electric guitar has a painted artic white colored base with pearl colored pickguard.

## **Description**

This Hamiltone Neck through/ST style electric guitar has a painted artic white colored base with pearl colored pickguard. It has a strat shaped, neck through style seasoned for 25 years. 26 1/2? scale handwound pickups, CRL switch, CTS pots and a 1960's original tone capacitor. This guitar is only a right-hand module.