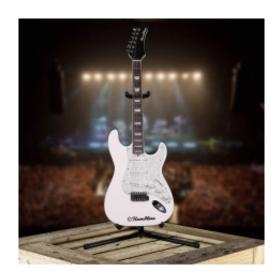

## Hamiltone NT-ST White Electric Guitar

**Brand:** Hamiltone

**Product Code:** 010-white-hgt

**Availability:** 2 **Weight:** 0.00kg

**Dimensions:** 0.00cm x 0.00cm x 0.00cm

Call for Price: 260-804-0424

**Short Description** 

Neck through/ST style electric guitar has a painted artic white colored base with pearl colored pickguard.

## **Description**

This Hamiltone Neck through/ST style electric guitar has a painted artic white colored base with pearl colored pickguard. It has a strat shaped, neck through style seasoned for 25 years. 26 1/2? scale handwound pickups, CRL switch, CTS pots and a 1960's original tone capacitor. This guitar is only a right-hand module.