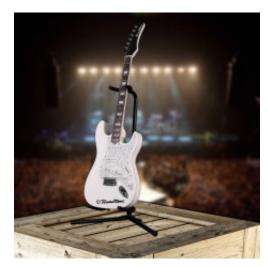

## Hamiltone NT-ST White Electric Guitar

**Brand:** Hamiltone

**Product Code:** 010-white-hgt

**Availability:** 2 **Weight:** 0.00kg

**Dimensions:** 0.00cm x 0.00cm x 0.00cm

Call for Price: 260-804-0424

**Short Description** 

Neck through/ST style electric guitar has a painted artic white colored base with pearl colored pickguard.

## **Description**

This Hamiltone Neck through/ST style electric guitar has a painted artic white colored base with pearl colored pickguard. It has a strat shaped, neck through style seasoned for 25 years. 26 1/2? scale handwound pickups, CRL switch, CTS pots and a 1960's original tone capacitor. This guitar is only a right-hand module.