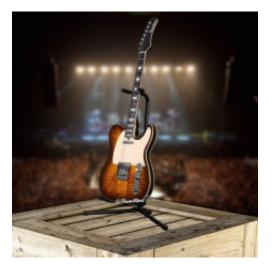

## **Short Description**

Neck through/ST Tele style electric guitar has a custom dark burnt amber colored base with a cream colored pickguard.

## Description

This Hamiltone Neck through/ST Tele style electric guitar has a custom dark burnt amber colored base with a cream colored pickguard. It has a strat shaped, neck through style seasoned for 25 years. 26 1/2? scale handwound pickups, CRL switch, CTS pots and a 1960's original tone capacitor.