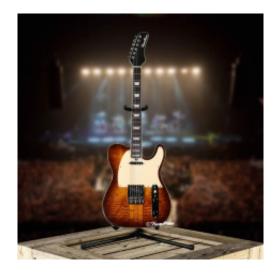

## **Short Description**

Neck through/ST Tele style electric guitar has a custom dark burnt amber colored base with a cream colored pickguard.

## Description

This Hamiltone Neck through/ST Tele style electric guitar has a custom dark burnt amber colored base with a cream colored pickguard. It has a strat shaped, neck through style seasoned for 25 years. 26 1/2? scale handwound pickups, CRL switch, CTS pots and a 1960's original tone capacitor.