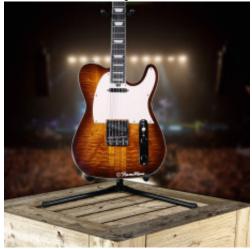

## **Short Description**

Neck through/ST Tele style electric guitar has a custom dark burnt amber colored base with a cream colored pickguard.

## Description

This Hamiltone Neck through/ST Tele style electric guitar has a custom dark burnt amber colored base with a cream colored pickguard. It has a strat shaped, neck through style seasoned for 25 years. 26 1/2? scale handwound pickups, CRL switch, CTS pots and a 1960's original tone capacitor.