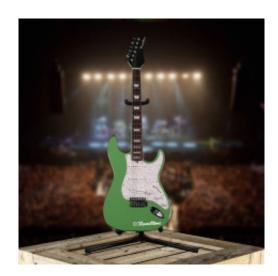

## Hamiltone NT-ST Lime Green Electric Guitar



**Brand:** Hamiltone

Product Code: 008-lm-green-hgt

**Availability:** 2 **Weight:** 0.00kg

**Dimensions:** 0.00cm x 0.00cm x 0.00cm

Call for Price: 260-804-0424

## **Short Description**

Neck through/ST style electric guitar has a custom lime green colored base with beautiful pearl colored pickguard.

## **Description**

This Hamiltone Neck through/ST style electric guitar has a custom lime green colored base with beautiful pearl colored pickguard. It has a strat shaped, neck through style seasoned for 25 years. 26 1/2? scale handwound pickups, CRL switch, CTS pots and a 1960's original tone capacitor.

**Product Gallery**