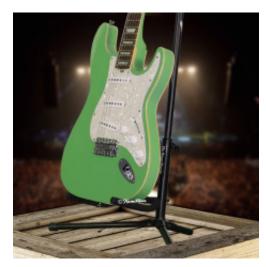

## Hamiltone NT-ST Lime Green Electric Guitar

**Brand:** Hamiltone

Product Code: 008-lm-green-hgt

**Availability:** 2 **Weight:** 0.00kg

**Dimensions:** 0.00cm x 0.00cm x 0.00cm

Call for Price: 260-804-0424

## **Short Description**

Neck through/ST style electric guitar has a custom lime green colored base with beautiful pearl colored pickguard.

## **Description**

This Hamiltone Neck through/ST style electric guitar has a custom lime green colored base with beautiful pearl colored pickguard. It has a strat shaped, neck through style seasoned for 25 years. 26 1/2? scale handwound pickups, CRL switch, CTS pots and a 1960's original tone capacitor.