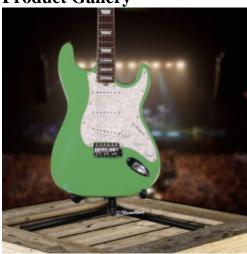

## Hamiltone NT-ST Lime Green Electric Guitar



**Brand:** Hamiltone

Product Code: 008-lm-green-hgt

**Availability:** 2 **Weight:** 0.00kg

**Dimensions:** 0.00cm x 0.00cm x 0.00cm

Call for Price: 260-804-0424

## **Short Description**

Neck through/ST style electric guitar has a custom lime green colored base with beautiful pearl colored pickguard.

## **Description**

This Hamiltone Neck through/ST style electric guitar has a custom lime green colored base with beautiful pearl colored pickguard. It has a strat shaped, neck through style seasoned for 25 years. 26 1/2? scale handwound pickups, CRL switch, CTS pots and a 1960's original tone capacitor.

**Product Gallery**