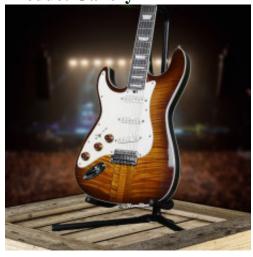

**Short Description** 

Neck through/ST Left-Handed style electric guitar has a custom dark burnt amber colored base with an off white colored pickguard.

## **Description**

This Hamiltone Neck through/ST Left-Handed style electric guitar has a custom dark burnt amber colored base with an off white colored pickguard. It has a strat shaped, neck through style seasoned for 25 years. 26 1/2? scale handwound pickups, CRL switch, CTS pots and a 1960's original tone capacitor. This guitar is only a left-hand module.