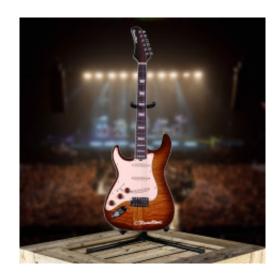

**Short Description** 

Neck through/ST Left-Handed style electric guitar has a custom dark burnt amber colored base with an off white colored pickguard.

## **Description**

This Hamiltone Neck through/ST Left-Handed style electric guitar has a custom dark burnt amber colored base with an off white colored pickguard. It has a strat shaped, neck through style seasoned for 25 years. 26 1/2? scale handwound pickups, CRL switch, CTS pots and a 1960's original tone capacitor. This guitar is only a left-hand module.