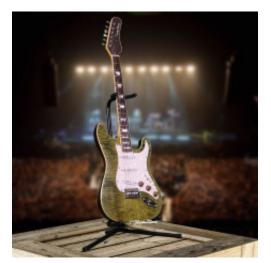

## **Short Description**

Bolt On/ST electric guitar with custom green colored base and beautiful pearl styled pickguard.

## Description

This Hamiltone Bolt On/ST style electric guitar has a custom green colored base with beautiful pearl looking pickguard. It has a strat shaped bolt on curly maple neck and solid curly maple top 25 1/2? scale, hand wound pickups, CRL switch, CTS pots, 1960's tone capacitor.