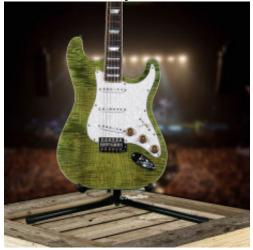

## **Short Description**

Bolt On/ST electric guitar with custom green colored base and beautiful pearl styled pickguard.

## Description

This Hamiltone Bolt On/ST style electric guitar has a custom green colored base with beautiful pearl looking pickguard. It has a strat shaped bolt on curly maple neck and solid curly maple top 25 1/2? scale, hand wound pickups, CRL switch, CTS pots, 1960's tone capacitor.