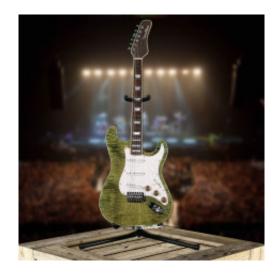

## **Short Description**

Bolt On/ST electric guitar with custom green colored base and beautiful pearl styled pickguard.

## Description

This Hamiltone Bolt On/ST style electric guitar has a custom green colored base with beautiful pearl looking pickguard. It has a strat shaped bolt on curly maple neck and solid curly maple top 25 1/2? scale, hand wound pickups, CRL switch, CTS pots, 1960's tone capacitor.