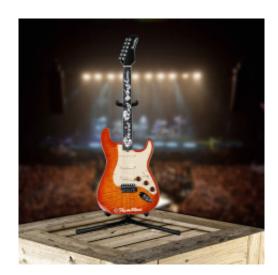

**Short Description** 

Stevie Ray Vaughan edition guitar has an amber/orange style base with a cream colored pickguard and Stevie's name inlaid in pearl into the neck.

## **Description**

This Hamiltone Stevie Ray Vaughan edition guitar has an amber/orange style base with a cream colored pickguard and Stevie's name inlaid in pearl into the neck. The neck through body construction is just like the original that was made for Stevie Ray Vaughan in 1984.