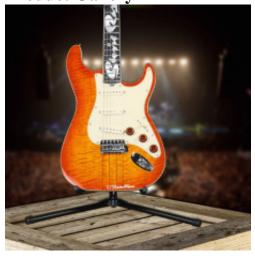

**Short Description** 

Stevie Ray Vaughan edition guitar has an amber/orange style base with a cream colored pickguard and Stevie's name inlaid in pearl into the neck.

## **Description**

This Hamiltone Stevie Ray Vaughan edition guitar has an amber/orange style base with a cream colored pickguard and Stevie's name inlaid in pearl into the neck. The neck through body construction is just like the original that was made for Stevie Ray Vaughan in 1984.