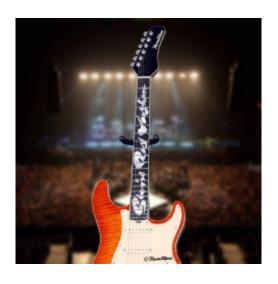

**Short Description** 

Stevie Ray Vaughan edition guitar has an amber/orange style base with a cream colored pickguard and Stevie's name inlaid in pearl into the neck.

## **Description**

This Hamiltone Stevie Ray Vaughan edition guitar has an amber/orange style base with a cream colored pickguard and Stevie's name inlaid in pearl into the neck. The neck through body construction is just like the original that was made for Stevie Ray Vaughan in 1984.