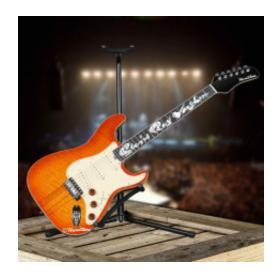

**Short Description** 

Stevie Ray Vaughan edition guitar has an amber/orange style base with a cream colored pickguard and Stevie's name inlaid in pearl into the neck.

## **Description**

This Hamiltone Stevie Ray Vaughan edition guitar has an amber/orange style base with a cream colored pickguard and Stevie's name inlaid in pearl into the neck. The neck through body construction is just like the original that was made for Stevie Ray Vaughan in 1984.