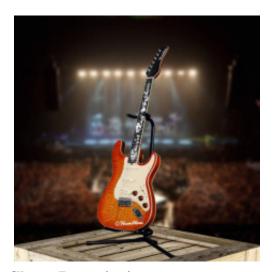

**Short Description** 

Stevie Ray Vaughan edition guitar has an amber/orange style base with a cream colored pickguard and Stevie's name inlaid in pearl into the neck.

## **Description**

This Hamiltone Stevie Ray Vaughan edition guitar has an amber/orange style base with a cream colored pickguard and Stevie's name inlaid in pearl into the neck. The neck through body construction is just like the original that was made for Stevie Ray Vaughan in 1984.